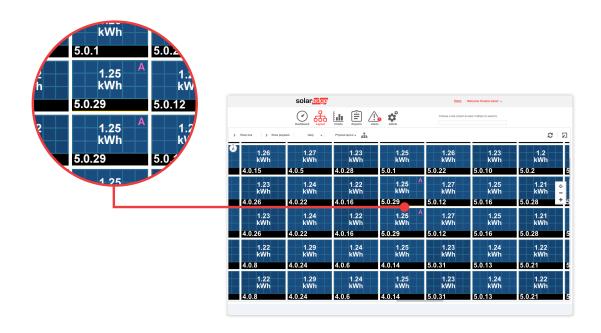

#### How are covered power optimizers displayed in the SolarEdge monitoring platform?

- An 'A' icon is visible in the monitoring platform's physical layout next to each module connected to the covered 2:1 power optimizer
- Affected modules display energy production data based on neighboring modules in the solar array